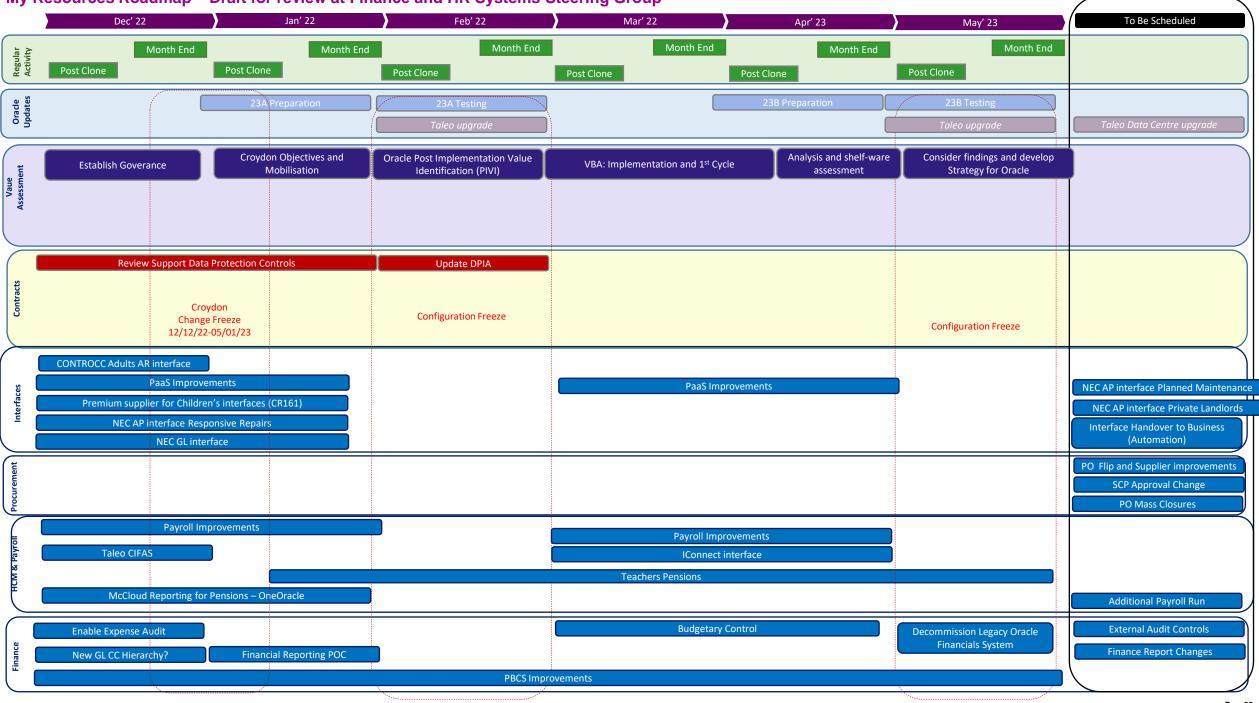

## My Resources Roadmap – Draft for review at Finance and HR Systems Steering Group

## My Resources Roadmap

| My Resources Roadmap                             |                           |                                   |                      |                                                  |
|--------------------------------------------------|---------------------------|-----------------------------------|----------------------|--------------------------------------------------|
| Jun '23 Jul '23                                  | Aug '23                   | Sep ' 23 Oct' 23                  | Nov' 23              | To Be Scheduled                                  |
| tear End Month End                               | Month End                 | Month End Month End               | Month End            |                                                  |
| کرین<br>کو کو ک | Post Clone                | Post Clone Post Clone             | Post Clone           |                                                  |
|                                                  |                           |                                   |                      |                                                  |
| 23C Preparation                                  | 23C Testing               | 23D Preparation                   | Z3D<br>Testing       |                                                  |
| ㅇ s                                              | Taleo upgrade             |                                   | Taleo upgrade        | Taleo Data Centre upgrade                        |
| Develop Business cases &                         |                           | DEADLINE: Confirm                 |                      |                                                  |
| prioritised plans for work arising               |                           | Procurement Strategy              |                      |                                                  |
| prioritised plans for work arising               | Deliver programme of work | ◆                                 |                      |                                                  |
| 4                                                |                           |                                   |                      |                                                  |
| <u></u>                                          |                           |                                   |                      |                                                  |
| Explore Oracle Licence and Support Procureme     | ent Options               |                                   |                      |                                                  |
| 5                                                |                           | Write procurement strategy report | Procurement Approval |                                                  |
| Contracts                                        |                           | Write procurement strategy report |                      |                                                  |
|                                                  | Configuration Freeze      |                                   | Configuration Freeze |                                                  |
|                                                  |                           |                                   |                      | Review SFTP Solution                             |
|                                                  |                           |                                   |                      | PaaS Gen.1 -> Gen.2 upgrade                      |
| ja ces                                           |                           |                                   |                      | Oracle Enterprise Monitoring                     |
| Interfaces                                       |                           |                                   |                      | Highways (Confirm) Interface ?                   |
|                                                  |                           |                                   |                      | Premium supplier interfaces AD inbound interface |
| (#                                               |                           |                                   |                      |                                                  |
| em er                                            |                           |                                   |                      |                                                  |
| A00                                              |                           |                                   |                      |                                                  |
|                                                  |                           |                                   |                      |                                                  |
| Teachers Pensions On –boarding July 2            |                           |                                   |                      | Pay Award                                        |
|                                                  |                           |                                   |                      | Annual Leave Purchase                            |
| Б<br>Н                                           |                           |                                   |                      | Seeded Payslip enhancements                      |
|                                                  |                           |                                   |                      |                                                  |
|                                                  |                           |                                   |                      |                                                  |
| an ce                                            |                           |                                   |                      |                                                  |
| ( <sup>#</sup>                                   |                           |                                   |                      |                                                  |
|                                                  |                           |                                   |                      |                                                  |